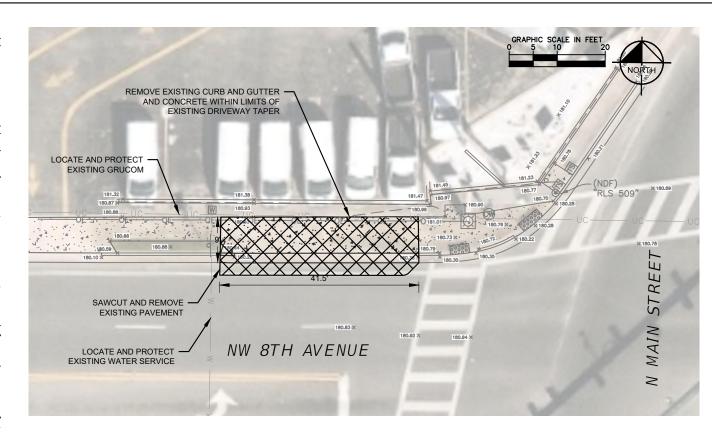

DEMOLITION - NW 8TH AVENUE AT NW 6TH STREET

CURB MODIFICATIONS - NW 8TH AVENUE AT NW 6TH STREET

DEMOLITION - NW 8TH AVENUE AT N MAIN STREET

CURB MODIFICATIONS - NW 8TH AVENUE AT N MAIN STREET

| REVISIONS |                        | DATE        |     |  |
|-----------|------------------------|-------------|-----|--|
| DATE      | DESCRIPTION            | MARCH 20    | )23 |  |
|           |                        | DESIGNED BY | KHA |  |
|           |                        | DRAWN BY    | BAD |  |
|           | ∧ NOT FOR CONSTRUCTION | CHECKED BY  | AHB |  |