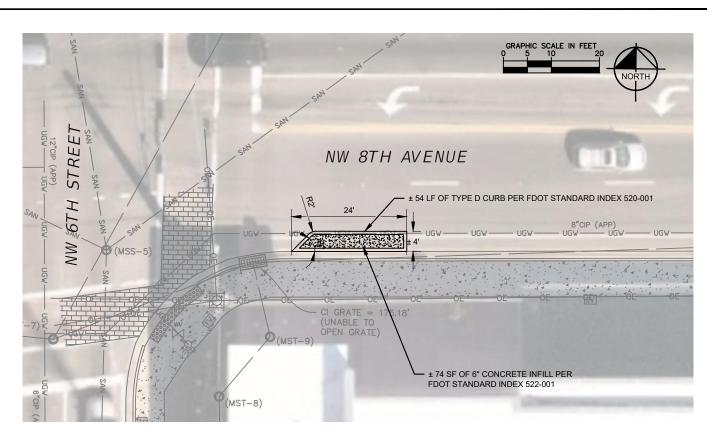

DEMOLITION - NW 8TH AVENUE AT NW 6TH STREET

CURB MODIFICATIONS - NW 8TH AVENUE AT NW 6TH STREET

DEMOLITION - NW 8TH AVENUE AT N MAIN STREET

CURB MODIFICATIONS - NW 8TH AVENUE AT N MAIN STREET

| REVISIONS |                        | DATE        |     |  |
|-----------|------------------------|-------------|-----|--|
| DATE      | DESCRIPTION            | MARCH 20    | )23 |  |
|           |                        | DESIGNED BY | KHA |  |
|           |                        | DRAWN BY    | BAD |  |
|           | ∧ NOT FOR CONSTRUCTION | CHECKED BY  | AHB |  |