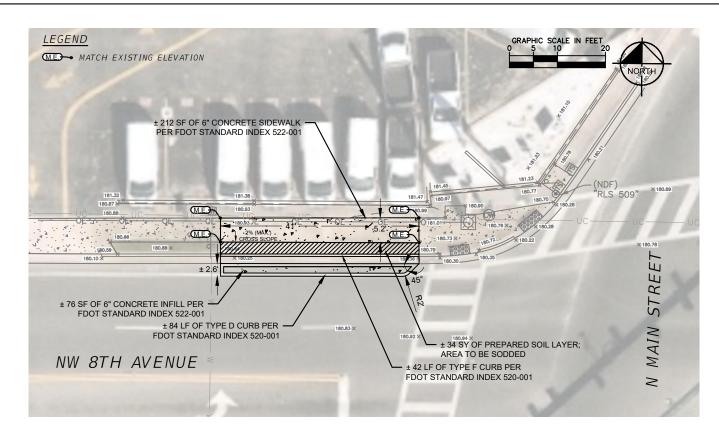

DEMOLITION - NW 8TH AVENUE AT NW 6TH STREET

CURB MODIFICATIONS - NW 8TH AVENUE AT NW 6TH STREET

DEMOLITION - NW 8TH AVENUE AT N MAIN STREET

CURB MODIFICATIONS - NW 8TH AVENUE AT N MAIN STREET

| REVISIONS |                        | DATE        |     |  |
|-----------|------------------------|-------------|-----|--|
| DATE      | DESCRIPTION            | MARCH 20    | )23 |  |
|           |                        | DESIGNED BY | KHA |  |
|           |                        | DRAWN BY    | BAD |  |
|           | ∧ NOT FOR CONSTRUCTION | CHECKED BY  | AHB |  |