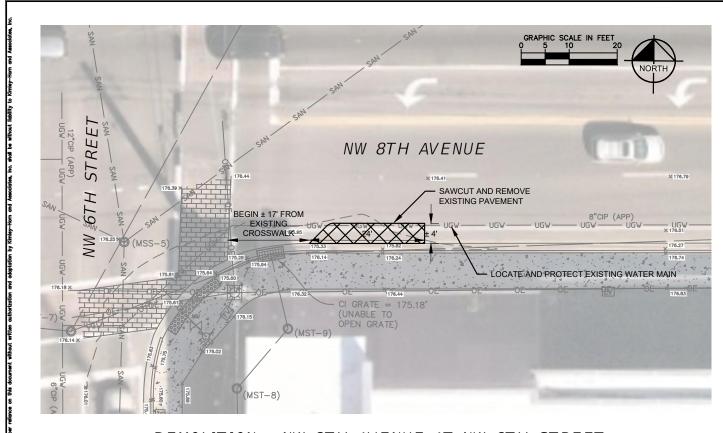

DEMOLITION - NW 8TH AVENUE AT NW 6TH STREET

CURB MODIFICATIONS - NW 8TH AVENUE AT NW 6TH STREET

DEMOLITION - NW 8TH AVENUE AT N MAIN STREET

CURB MODIFICATIONS - NW 8TH AVENUE AT N MAIN STREET

| REVISIONS |                        | DATE        |     |  |
|-----------|------------------------|-------------|-----|--|
| DATE      | DESCRIPTION            | MARCH 20    | )23 |  |
|           |                        | DESIGNED BY | KHA |  |
|           |                        | DRAWN BY    | BAD |  |
|           | ∧ NOT FOR CONSTRUCTION | CHECKED BY  | AHB |  |